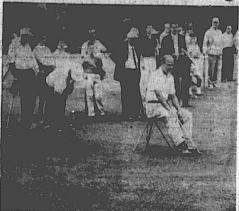

PROVIDENCE

\$25,000 Added

Selections Bolmont
Native Port, Bussies, Are Mar-

Post Time 2 P.M.

The Chemp Comes Home: Raising a glass of milk in a toast Althee Gibson, the women's Wimbledon singles cham-pion, shows she's glad to be home as

her proud perents, Mr. and Mrs. Daniel Gibson, stand by at the Gibson home in New York. New York City will stage a ticker tape welcome for Althee tomorrow.