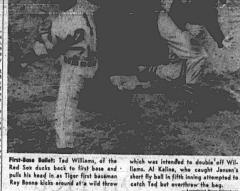

PROVIDENCE

\$25,000 Added

Selections Bolmont
Native Port, Bussies, Are Mar-

Post Time 2 P.M.

The Chemp Comes Home: Raising a glass of milk in a toast Althee Gibson, the women's Wimbledon singles cham-pion, shows she's glad to be home as

her proud perents, Mr. and Mrs. Daniel Gibson, stand by at the Gibson home in New York. New York City will stage a ticker tape welcome for Althee tomorrow.