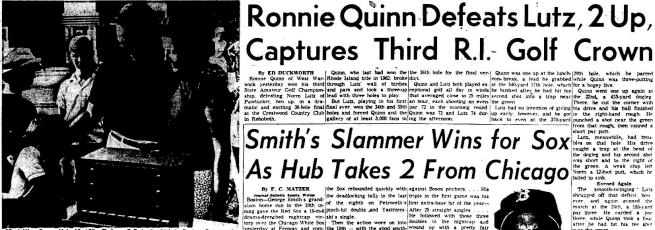

# Smith's Slammer Wins for Sox that took the control of the control

Ronnie Quinn Defeats Lutz, 2 Up, «

### Bosox Beat Chicago, 3-1, 5-1, Behind Lonborg, Stange