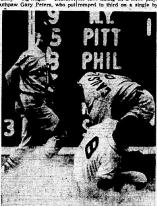

### Guilbault Leads R.I. Golf by Two With One-Under 71

to score on a hit by Roberto Clemente

The Providence Journal SPORTS THURSDAY, JULY 7, 1966 - PAGE 16