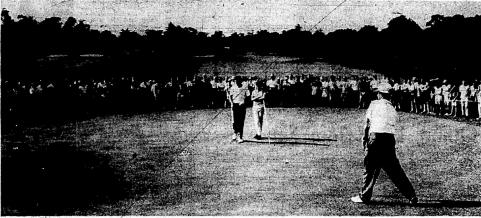

### Quinn, Mansour Top Qualifiers in R.I. Golf

### Both Post 145 Totals; Match Play Starts Today

In trouble on the ninth hole, his 18th, Alex Manhole, his 18th, Alex Man-sour (above), debated with himself what club to use in blasting out of the rough. On the right, Ronnie Quinn grimaced after his birdie putt rimmed the cup and stayed out.